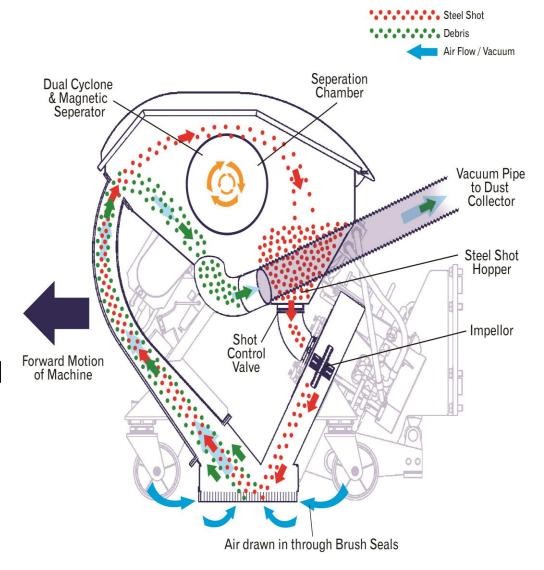

### What is Shotblasting?

 Shotblasting incorporates the use of a high speed blast wheel that propels steel shot in a controlled pattern at high velocity toward a substrate. The impact of the steel shot abrades and removes contaminants while etching the surface. The steel shot rebounds into an air wash separator. It is then cleaned and returned to the blast wheel for reuse.